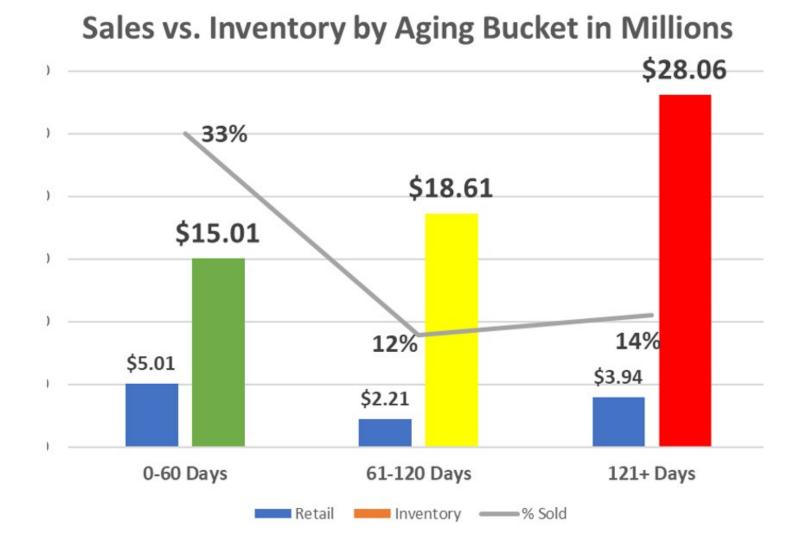

#### **Portfolio Management**

**Speed of Turn** 

| Stats by Investment Zone |               |                |               |                |                           |             |  |  |  |
|--------------------------|---------------|----------------|---------------|----------------|---------------------------|-------------|--|--|--|
| Zone                     | # In<br>Stock | \$<br>Invested | In Stock<br>% | # In<br>Market | Avg. Discount (%<br>MSRP) | Average Age |  |  |  |
| Money Makers             | 136           | \$0            | 41.2%         | 37.9%          | 92.2%                     | 111         |  |  |  |
| Gross<br>Unicorns        | 3             | <b>\$</b> 0    | 0.9%          | 1.4%           | 91.8%                     | 84          |  |  |  |
| Bread & Butter           | 169           | \$0            | 51.2%         | 55.2%          | 90.3%                     | 125         |  |  |  |
| Factory Favors           | 22            | \$0            | 6.7%          | 5.4%           | 96%                       | 213         |  |  |  |