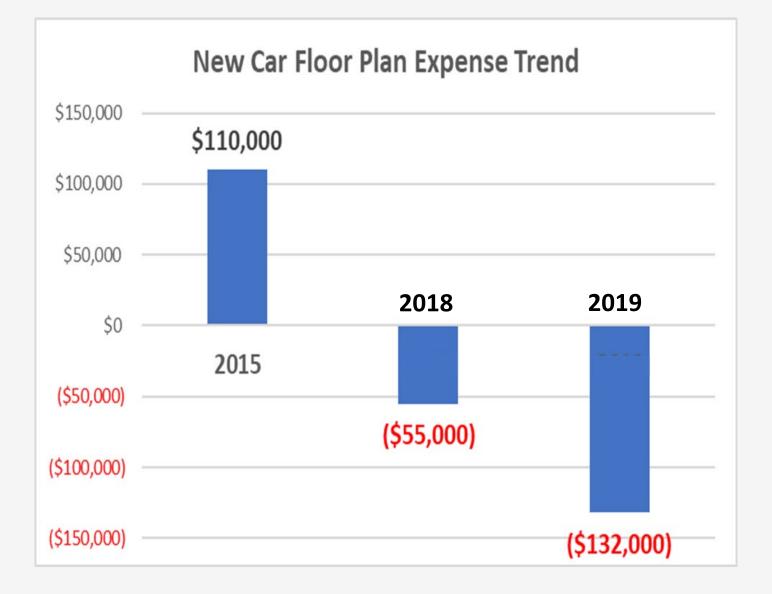

#### We have a Problem...

## The New Math of Floor Plan

|                              | 2015     | 2019       |
|------------------------------|----------|------------|
| Average Invoice              | \$33,456 | \$36,383   |
| Floor Plan Assitance at 1.5% | \$501    | \$545      |
| Prime Interest Rate          | 3%       | 5.5%       |
| 30 Day Cost to Hold          | \$83.64  | \$166.76   |
| 60 Day Cost to Hold          | \$167.28 | \$333.51   |
| 90 Day Cost to Hold          | \$250.92 | \$500.27   |
| 120 Day Cost to Hold         | \$334.56 | \$667.02   |
| 150 Day Cost to Hold         | \$418.20 | \$833.78   |
| 180 Day Cost to Hold         | \$501.84 | \$1,000.53 |

#### Holding Costs are on the Rise

- 1. Hope the problem goes away on it's own
- 2. Hope the manufacture gets rid of my problem with incentives
- 3. Attack Inventory Problems and don't make those mistakes again