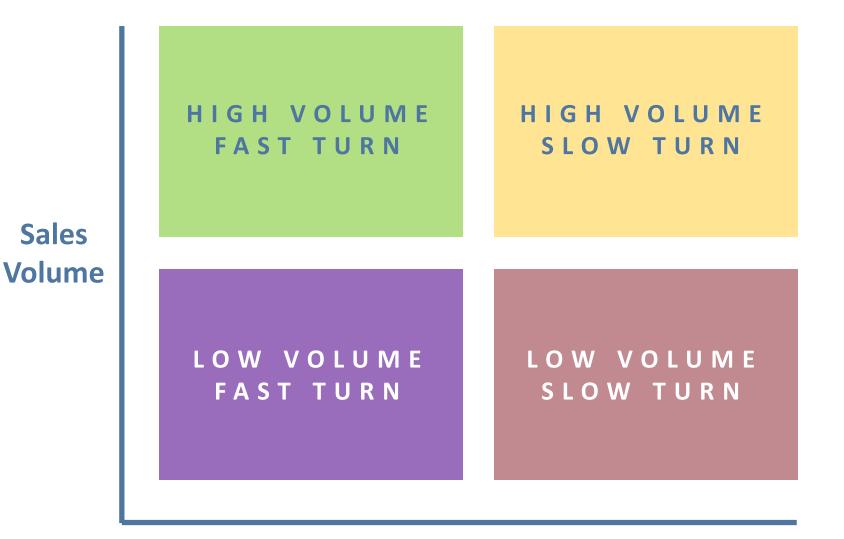

#### **Portfolio Management**

**Speed of Turn** 

| Stats by Investment Zone |               |                |               |                |                           |             |  |  |  |
|--------------------------|---------------|----------------|---------------|----------------|---------------------------|-------------|--|--|--|
| Zone                     | # In<br>Stock | \$<br>Invested | In Stock<br>% | # In<br>Market | Avg. Discount (%<br>MSRP) | Average Age |  |  |  |
| Money Makers             | 136           | \$0            | 41.2%         | 37.9%          | 92.2%                     | 111         |  |  |  |
| Gross<br>Unicorns        | 3             | <b>\$</b> 0    | 0.9%          | 1.4%           | 91.8%                     | 84          |  |  |  |
| Bread & Butter           | 169           | \$0            | 51.2%         | 55.2%          | 90.3%                     | 125         |  |  |  |
| Factory Favors           | 22            | \$0            | 6.7%          | 5.4%           | 96%                       | 213         |  |  |  |