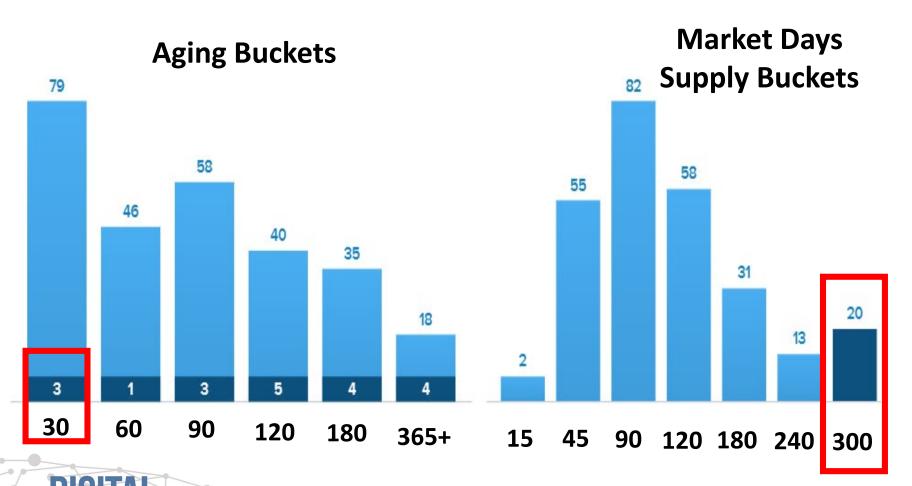

### **Dealers Need the Full Picture**

| Per Model Summary |            |             |      |             |           |          |              |
|-------------------|------------|-------------|------|-------------|-----------|----------|--------------|
| Vehicle           | In Stock - | Days In Inv | Sold | Dir Day Sup | Mkt Stock | Mkt Sold | Mkt Day Sup. |
| 2019 Elantra      | 122        | 141         | 28   | 196         | 386       | 172      | 114          |
| 2019 Sonata       | 62         | 110         | 5    | 558         | 432       | 95       | 222          |
| 2019 Tucson       | 50         | 108         | 19   | 118         | 334       | 161      | 96           |
| 2019 Kona         | 12         | 164         | 11   | 49          | 160       | 75       | 90           |
| 2019 Ioniq Hybrid | 9          | 252         | 0    |             | 36        | 12       | 169          |
| 2019 Santa Fe     | 8          | 54          | 16   | 23          | 119       | 143      | 36           |
|                   |            |             |      |             |           |          |              |

#### **Portfolio Management**

**Speed of Turn** 

| Stats by Investment Zone |               |                |               |                |                           |             |  |  |  |
|--------------------------|---------------|----------------|---------------|----------------|---------------------------|-------------|--|--|--|
| Zone                     | # In<br>Stock | \$<br>Invested | In Stock<br>% | # In<br>Market | Avg. Discount (%<br>MSRP) | Average Age |  |  |  |
| Money Makers             | 136           | \$0            | 41.2%         | 37.9%          | 92.2%                     | 111         |  |  |  |
| Gross<br>Unicorns        | 3             | <b>\$</b> 0    | 0.9%          | 1.4%           | 91.8%                     | 84          |  |  |  |
| Bread & Butter           | 169           | \$0            | 51.2%         | 55.2%          | 90.3%                     | 125         |  |  |  |
| Factory Favors           | 22            | \$0            | 6.7%          | 5.4%           | 96%                       | 213         |  |  |  |