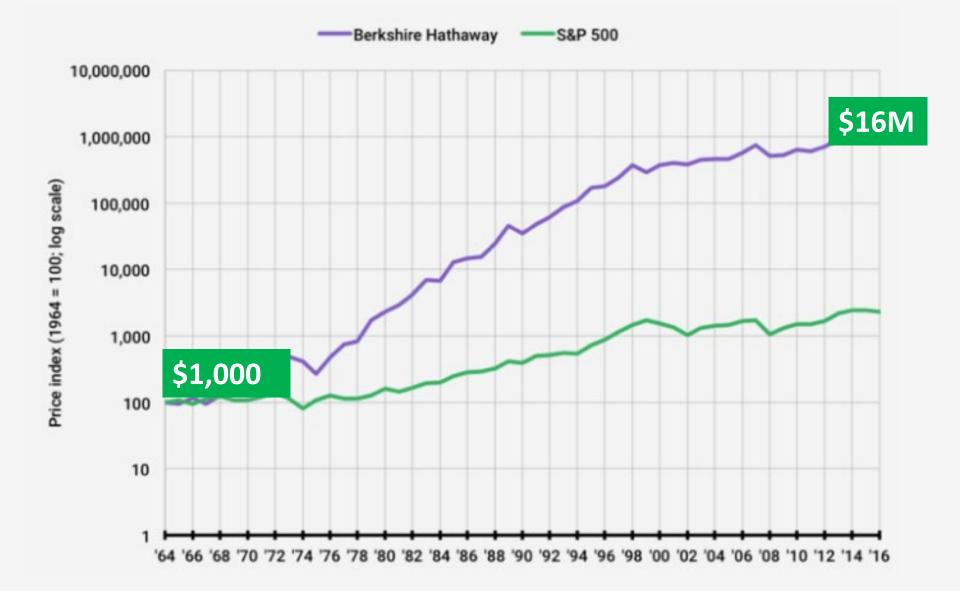

#### Buffet vs S&P 500

Earl Watkins, New Car Investor

"Risk comes from not knowing what you're doing"

Warren Buffet, Stock Investor