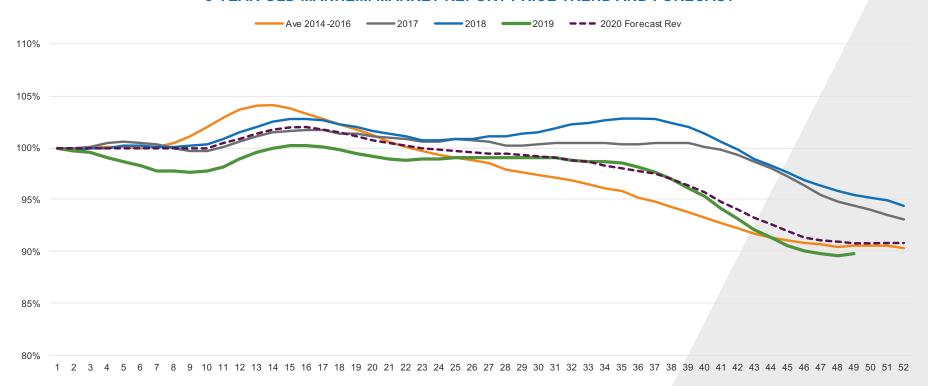

# **2020 WEEKLY PRICE TREND STARTS TO LOOK MORE NORMAL**

A stable start to year, a normal spring bounce, a slightly stronger than normal summer, and a steadier fall expected

## 3-YEAR-OLD MANHEIM MARKET REPORT PRICE TREND AND FORECAST