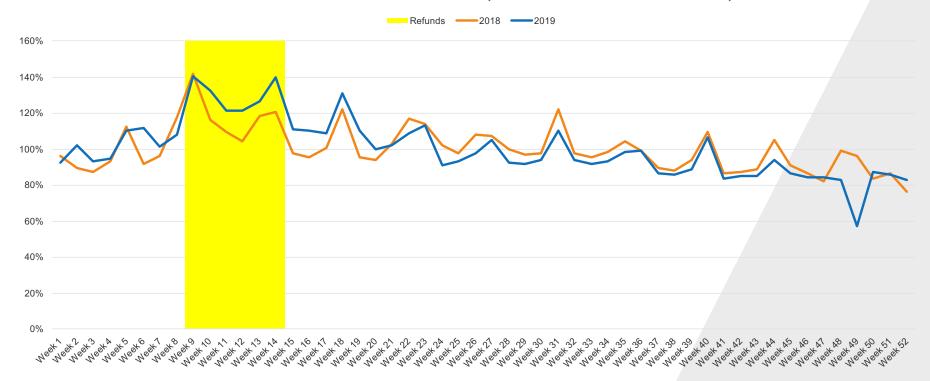

# 2020 WEEKLY USED SALES SHOULD ALSO LOOK LIKE 2018-2019

Weekly sales peak during peak tax refund season each year

## **USED RETAIL WEEKLY SALES INDEX (100=AVERAGE WEEK FOR YEAR)**

Cox Automotive™

Source: Cox Automotive