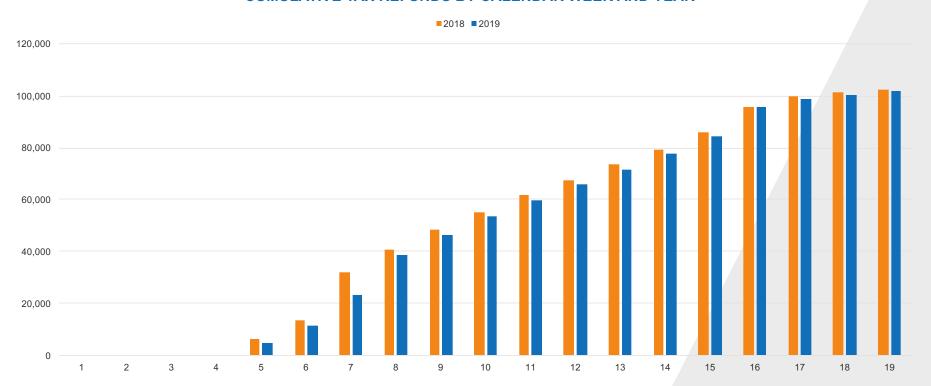

# 2020 TAX REFUNDS SHOULD FOLLOW 2018-2019 PATTERN

In week 9, cumulative refunds approach 50%; by week 16 refunds are above 90%

## **CUMULATIVE TAX REFUNDS BY CALENDAR WEEK AND YEAR**